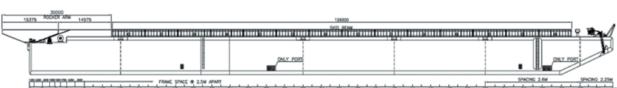

## **ROCKER ARM**

Total Length of Rocker Arm Distance : 30.0 m Length of Secondary Tilting Beam : 15.375 m

OUTBOARD PROFILE (PORT & STBD)

- \*\* This vessel specification is given in good faith & assumed correct. Details given are without guarantee.
- \*\* Owners reserve the right to amend the specifications without notification.