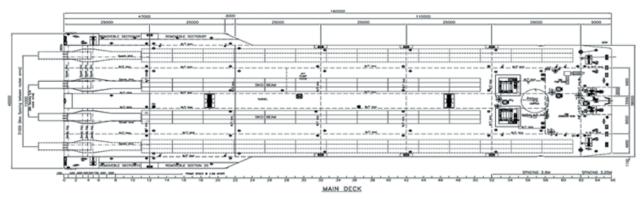

## SPECIFICATION

Classification  $\maltese$  A1, Tank Barge (Floatover Launch Barge),  $\circledR$ 

Lenath BP 160 m Breadth Moulded 37.94/45.94 m Depth Moulded 9.94 m . Design Draught 6.5 m Summer Draught 7.0 m Gross Tonnage 17569 5270 Net Tonnage

Maximum Jacket Launch Weight 16000 MT (upgradable to 20000 MT)

Maximum Deck Transportation Weight 14500 MT

2500 mm (except stern and forward area) Web Spacing

Deck Loading Capacity 25 / 20 MT/m<sup>2</sup>

### SKID BEAMS

Length of Skid Beam : 126.0 m Height above Barge Deck : 1.8 m Distance Between Skid Beams (Min) : 11.0 m Distance Between Skid Beams (Max) : 31.0 m