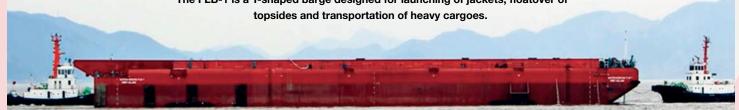

# **SAPURAKENCANA FLB-1**

The FLB-1 is a T-shaped barge designed for launching of jackets, floatover of topsides and transportation of heavy cargoes.